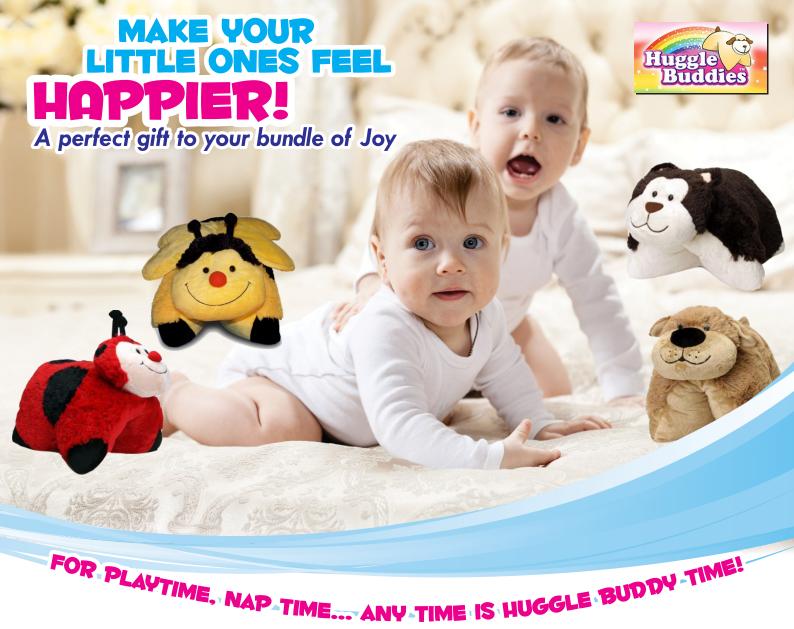

Ideal for those cold nights as well as being the perfect life-long cuddly companion for your child, huggle buddies offer it all!

Huggle Buddies are and increasingly popular children's animal teddy bear that opens up to reveal a soft pillow for your little one to rest their sleepy head on. Perfect for those long car journeys or even around the home, huggle buddie really are the ultimate in children's comfort.

What is your Childs favourite animal? Is it a dog, a pig or even a lamb? Well don't fear, huggle buddies come in a range of different snugly cuddly creatures, so you're little on is bound to find one that is a favourite.

## THE QUALITY TOYS OF YOUR CHILD'S DREAMS

- The only problem will be trying to take it away from your little ones arms in order to put it in the washing machine!!!!!
- A play friend, pillow and a comforter in one!
- Durable, high quality stitching
- Suitable for children 3 years and above
- Perfect present for any occasion- Gift them to kids on Birthdays, Christmas, Diwali, Easter and New Year !!!
- Several characters to collect There's a Huggle Buddy to suit everyone!